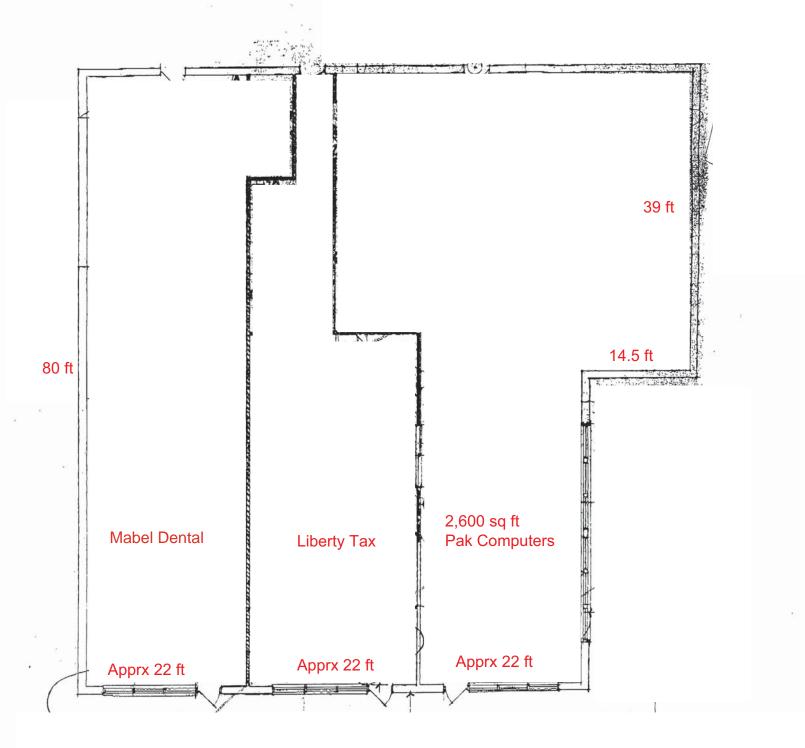

## 891 Graham Road Stow, Ohio

2,600 sf on retail floor with 1200 sf on 2nd floor

**Description:** Located at the Intersection of Graham & Gilbert. The 7,200 sq ft building sits on .497 acres in front of Stow Falls Shopping Center. Eastern end cap space available.

**Co-Tenants:** Inline with Liberty Tax and Mabel's Dental

**Nearby Tenants:** SuperWalmart, Lowe's, Menards, The Cleveland Clinic, Dollar Tree, Planet Fitness, Litehouse Pools, Levin Furniture, Mattress Firm, Panera Bread, Taco Bell, etc.