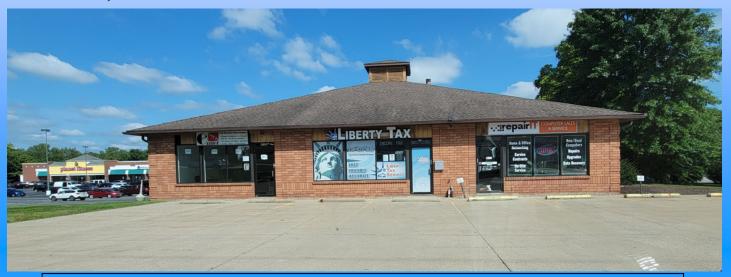

## 891 Graham Road Stow, Ohio

2,600 sf on retail floor with 1200 sf on 2nd floor

**Description:** Located at the Intersection of Graham & Gilbert. The 7,200 sq ft building sits on .497 acres in front of Stow Falls Shopping Center. Eastern end cap space available.

**Co-Tenants:** Inline with Liberty Tax and Mabel's Dental

**Nearby Tenants:** SuperWalmart, Lowe's, Menards, The Cleveland Clinic, Dollar Tree, Planet Fitness, Litehouse Pools, Levin Furniture, Mattress Firm, Panera Bread, Taco Bell, etc.